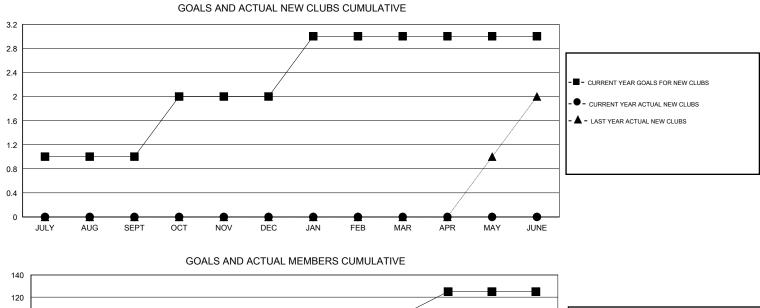

## LOCATION WEST VIRGINIA

 $\mathsf{GMT} \; \mathsf{CA} \; 1$ Clubs Members RESULTS FOR 2013-2014 RESULTS FOR 2013-2014 NEW CLUB ACTUAL NEW ACTUAL ACTUAL NET NEW MEMBER ACTUAL TOTAL ACTUAL ACTUAL NET QUARTER QUARTER GOAL CLUBS DROPPED GAIN/ GOAL MEMBERS DROPPED GAIN/ CLUBS LOSS MEMBERS LOSS ADDED 1 0 1 -1 34 19 21 -2 JULY/AUG/SEPT JULY/AUG/SEPT 0 2 0 0 29 17 15 1 OCT/NOV/DEC OCT/NOV/DEC 0 42 41 -31 1 1 -1 10 JAN/FEB/MAR JAN/FEB/MAR 0 0 0 0 20 0 0 0 APR/MAY/JUNE APR/MAY/JUNE