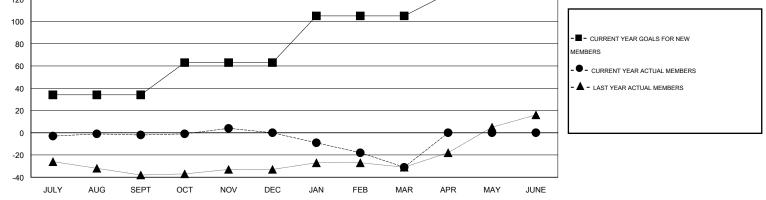

## LOCATION WEST VIRGINIA

 $\mathsf{GMT} \; \mathsf{CA} \; 1$ Clubs Members RESULTS FOR 2013-2014 RESULTS FOR 2013-2014 NEW CLUB ACTUAL NEW ACTUAL ACTUAL NET NEW MEMBER ACTUAL TOTAL ACTUAL ACTUAL NET QUARTER QUARTER GOAL CLUBS DROPPED GAIN/ GOAL MEMBERS DROPPED GAIN/ CLUBS LOSS MEMBERS LOSS ADDED 1 0 1 -1 34 19 21 -2 JULY/AUG/SEPT JULY/AUG/SEPT 0 2 0 0 29 17 15 1 OCT/NOV/DEC OCT/NOV/DEC 0 42 41 -31 1 1 -1 10 JAN/FEB/MAR JAN/FEB/MAR 0 0 0 0 20 0 0 0 APR/MAY/JUNE APR/MAY/JUNE